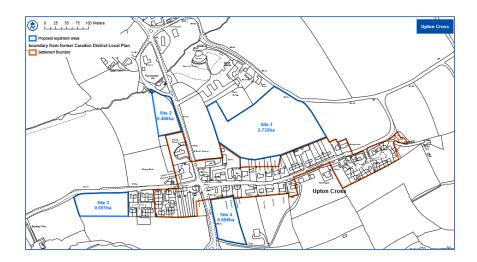

## Your chance to influence the Linkinhorne Neighbourhood Plan

Your Linkinhorne Neighbourhood Plan is continuing to evolve and it's now your chance to influence and affect its outcome. The next public display of the Neighbourhood Plan will be held in Linkinhorne Parish Hall on the 20th Sept, between 17:00 and 20:00.

Constructive views and opinions are eagerly sought so that the final plan will feel truly owned by our community. Our plan aligns with the new Cornwall Local Plan but will proudly show a Linkinhorne stamp and character. Please take the opportunity to have a look, chat and comment.